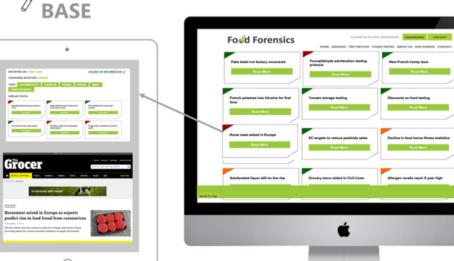

### **Membership Programs**

KN () WLEDGE

Subscriber- 12 editions of our popular RISK NEWSLETTER

Insights- Digital insights from our KNOWLEDGE BASE platform to support horizon scanning

Enhanced Membership- A great way to find your way into testing, data driven insights and risk planning

Safeguard- we can build you a tailored and managed program of 'targeted insightdriven tests'

Full Membership- A great way to start testing

Enterprise Membership- a discount to Knowledge Base for large organisations